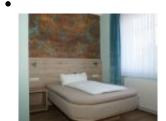

## **Equipment**

We're happy to provide you with our newly furnished single room with a queensize-bed!

The small shower room has a window.

This room is for you if you want a little more comfort!

It is equipped with a queen-size bed  $(140 \times 200)$  with LED lighting and t wo-way switch, as well as a TV panel with a desk and an open closet with a luggage rack.