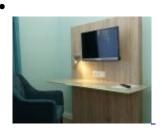

## **Equipment**

We're happy to provide you with our newly furnished single room with a queensize-bed!

The small shower room has a window.

This room is for you if you want a little more comfort!

It is equipped with a queen-size bed  $(140 \times 200)$  with LED lighting and t wo-way switch, as well as a TV panel with a desk and an open closet with a luggage rack.

On request we can extend the bed to 220 cm for very tall people.

In addition to the desk chair, there is a second upholstered armchair/chair and storage table.

Standard single-room

<u>Double-room</u>

<u>Double-room with terrace</u>